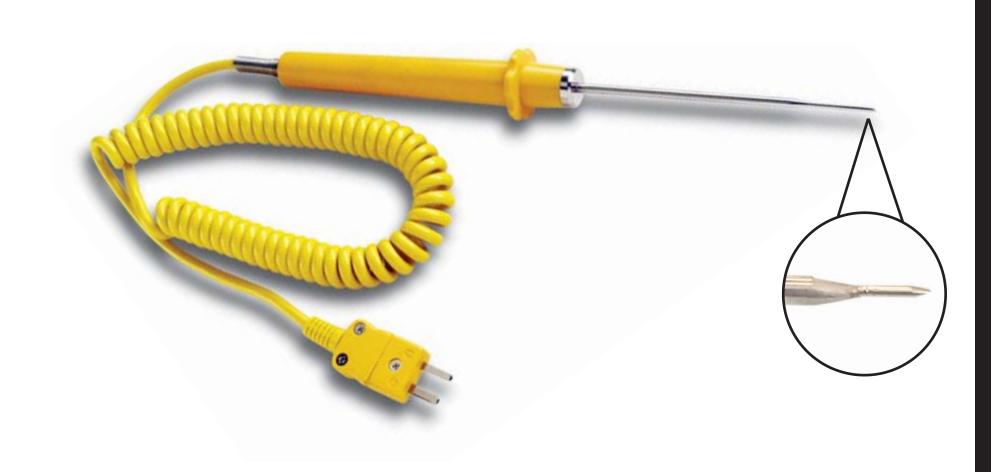

## **FK21M** Tapered chisel tip penetration probe

Copyright © 2007 Test Products International, Inc.

| General purpose light duty pene58° | nge°F°C Probe tip   ° to 500°F 21   ° to 250°C 21 | <b>Dimensions</b><br>Stem Length: 4.75"(101.6mm)<br>Diameter: 0.13"/.06"<br>(3.2/1.6mm)<br>Lead Length: 39.4" (1M) | <b>Insulation Material</b><br>Polyurethane |
|------------------------------------|---------------------------------------------------|--------------------------------------------------------------------------------------------------------------------|--------------------------------------------|
|------------------------------------|---------------------------------------------------|--------------------------------------------------------------------------------------------------------------------|--------------------------------------------|