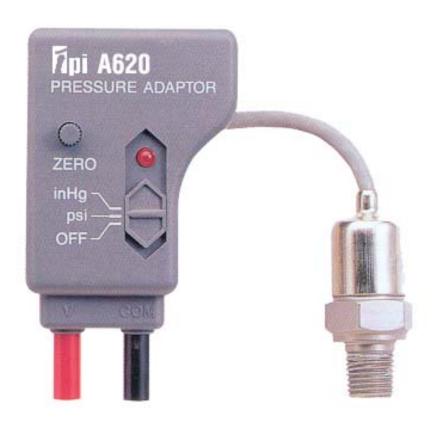

# **77**pi

# A620

# Pressure Adapter

# **Measurement Range**

1 to 500 psi 1 to 30 inHg

#### **Accuracy**

 $\pm$  (1% of reading, + 0.3 psi)  $\pm$  (1% of reading, + 0.5 inHg)

# **Adapter Output**

1mVDC per 1 psi 1mVDC per 1 inHg

Copyright © 2007 Test Products International, Inc.

# **General Specifications**

Input Connection: 1/4" NPT Lead Length: 78" (2m)

Output Connection Type: Dual banana plug

#### **Use This Adapter With**

Most TPI brand and any competitor DMM, clamp-on or oscilloscope having the capability of measuring up to 2000mV AC/DC (2V AC/DC), 10M Ohm input impedance, and equipped with industry standard spaced input jacks 19mm on center.