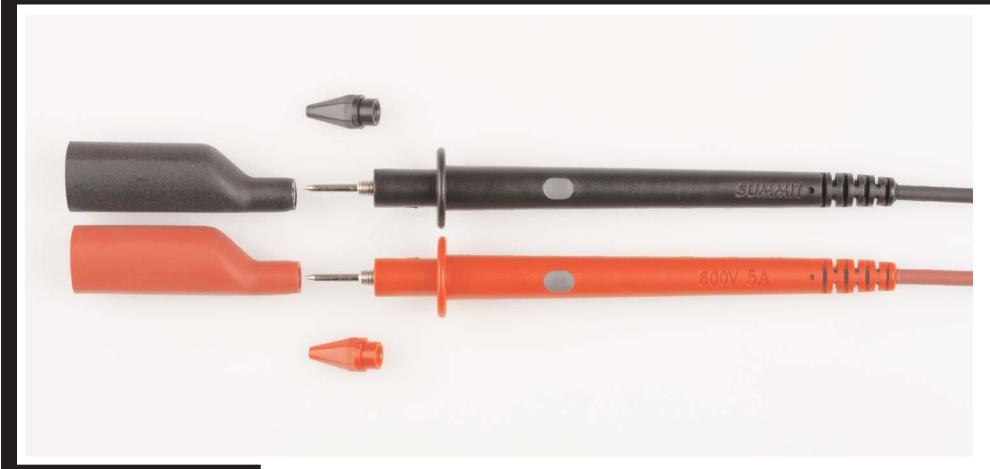

## Silicone Fused Test Lead Set with Screw On Alligator Clips

## **Voltage / Amperage Rating**

Maximum Voltage: 600V Maximum Amperage: 5A

Copyright © 2007 Test Products International, Inc.

| Agency Listing | Category Rating | Insulation Material | Dimensions                                                                         | Connection Type                 |
|----------------|-----------------|---------------------|------------------------------------------------------------------------------------|---------------------------------|
| N/A            | N/A             | Silicone            | Lead Length: 0.65" (16.5mm)<br>Prod Length: 47" (1.2m)<br>Jaw Opening: 0.28" (7mm) | 0.16" (4mm) male<br>banana plug |