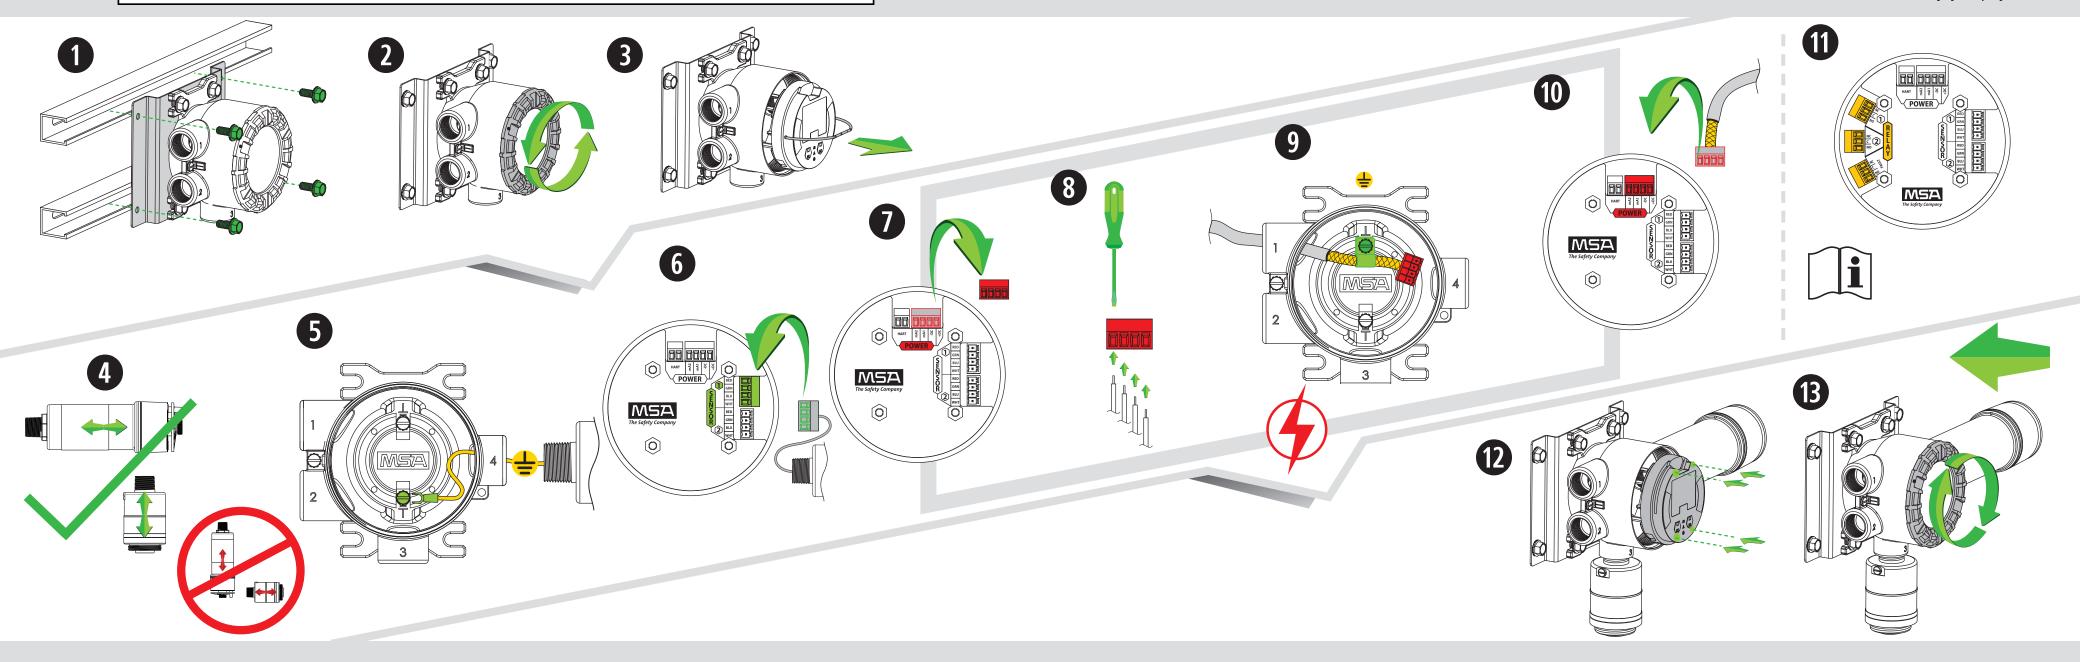

## QUICK START GUIDE

Work Smarter.

Download the X/S Connect App from the Google Play store or the iOS App Store.